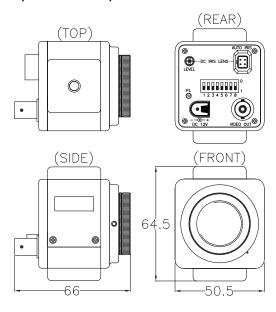

| 1/50~1/120,000 sec.        |  |
| VIDEO OUTPUT               |       | 1.0V p-p composite video at 75 ohm With monitor output                             |                            |  |
| OPERATION TEMPERATURE      |       | -20°C to 50°C                                                                      |                            |  |
| OPERATIONAL HUMIDITY       |       | within 85% RH                                                                      |                            |  |
| POWER SUPPLY               |       | DC12V±1V / 150mA                                                                   |                            |  |

<sup>\*</sup> The specifications and appearance of the product may changed without notice.

#### Dimension: Unit (mm $/\pm 0.5$ mm)



### Auto IRIS

#### **Lens Connector:**



| DC-LENS |       |  |  |
|---------|-------|--|--|
| P1      | DUMP- |  |  |
| P2      | DUMP+ |  |  |
| P3      | DRIVE |  |  |
| P4      | GND   |  |  |
|         |       |  |  |

## **Function Switch**

| FUNCTION SWITCH |                 | 1          | 0           |  |  |  |  |
|-----------------|-----------------|------------|-------------|--|--|--|--|
| S1              | AES/ALC         | AES        | ALC         |  |  |  |  |
| S2              | AGC             | AGC ON     | AGC OFF     |  |  |  |  |
| S3              | ATW/AWC         | ATW        | AWC         |  |  |  |  |
| S4              | BLC             | BLC ON     | BLC OFF     |  |  |  |  |
| S5              | H-MIRROR        | NORMAL     | MIRROR      |  |  |  |  |
| S6