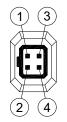

#### **Lens Connector:**

| DC-LENS |       |  |  |
|---------|-------|--|--|
| P1      | DUMP- |  |  |
| P2      | DUMP+ |  |  |
| P3      | DRIVE |  |  |
| P4      | GND   |  |  |
|         |       |  |  |